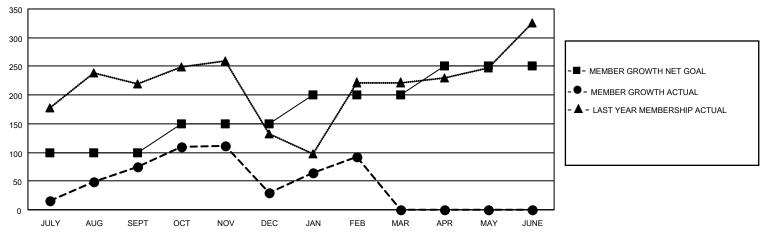

## GOALS AND ACTUAL MEMBERS CUMULATIVE

| DROPPED CLUBS: 1 |     | 31 CLUBS OF 92 ADDED 1 OR<br>MORE NEW MEMBERS | GENDER DISTRIBUTION             |                                |  |
|------------------|-----|-----------------------------------------------|---------------------------------|--------------------------------|--|
|                  |     | INOILE NEW INLINIBLING                        | MALE<br>FEMALE                  | 2,423 (80.44%)<br>589 (19.56%) |  |
| DROPPED MEMBERS  |     |                                               | NON BINARY PREFER NOT TO ANSWER | 0 (0.00%)                      |  |
| DECEASED         | 5   |                                               | TREFERENCE TO ANSWER            | 0 (0.0070)                     |  |
| CLUB CANCELLED   | 10  | CLICK HERE FOR CUMULATIVE                     | TOTAL FAMILY UNIT MEMBERS       | 919                            |  |
| OTHER            | 116 | MEMBERSHIP DATA                               |                                 |                                |  |
| TOTAL            | 131 |                                               | FAMILY MEMBERS PAYING HAI       | LF DUES 474                    |  |
|                  |     |                                               |                                 |                                |  |

## MONTHLY MEMBERSHIP PROGRESS REPORT

LOCATION INDIA District 320 G Results as of: 2/28/2023

| Clubs                 |               |           |               | Members               |                        |                         |                                                    |
|-----------------------|---------------|-----------|---------------|-----------------------|------------------------|-------------------------|----------------------------------------------------|
| RESULTS FOR 2022-2023 |               |           |               | RESULTS FOR 2022-2023 |                        |                         |                                                    |
| QUARTER               | NEW CLUB GOAL | NEW CLUBS | DROPPED CLUBS | QUARTER MEME          | BER GROWTH NET<br>GOAL | MEMBER GROWTH<br>ACTUAL | DROPPED<br>MEMBERS ACTUAL<br>(including transfers) |
| JULY/AUG/SEPT         | 5             | 3         | 1             | JULY/AUG/SEPT         | 100                    | 110                     | 27                                                 |
| OCT/NOV/DEC           | 1             | 0         | 0             | OCT/NOV/DEC           | 50                     | 60                      | 102                                                |
| JAN/FEB/MAR           | 1             | 2         | 0             | JAN/FEB/MAR           | 50                     | 64                      | 2                                                  |
| APR/MAY/JUNE          | 0             | 0         | 0             | APR/MAY/JUNE          | 50                     | 0                       | 0                                                  |