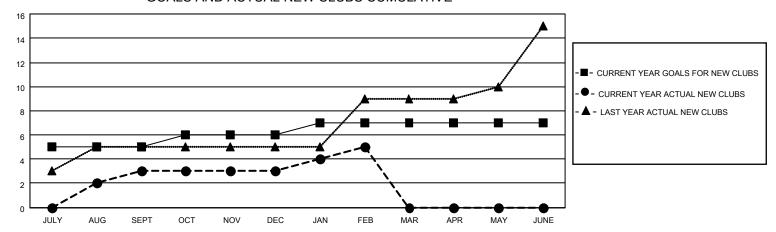

## GOALS AND ACTUAL NEW CLUBS CUMULATIVE

## MONTHLY MEMBERSHIP PROGRESS REPORT

LOCATION INDIA District 320 G Results as of: 2/28/2023

| Clubs                 |               |           |               | Members               |                        |                         |                                                    |
|-----------------------|---------------|-----------|---------------|-----------------------|------------------------|-------------------------|----------------------------------------------------|
| RESULTS FOR 2022-2023 |               |           |               | RESULTS FOR 2022-2023 |                        |                         |                                                    |
| QUARTER               | NEW CLUB GOAL | NEW CLUBS | DROPPED CLUBS | QUARTER MEME          | BER GROWTH NET<br>GOAL | MEMBER GROWTH<br>ACTUAL | DROPPED<br>MEMBERS ACTUAL<br>(including transfers) |
| JULY/AUG/SEPT         | 5             | 3         | 1             | JULY/AUG/SEPT         | 100                    | 110                     | 27                                                 |
| OCT/NOV/DEC           | 1             | 0         | 0             | OCT/NOV/DEC           | 50                     | 60                      | 102                                                |
| JAN/FEB/MAR           | 1             | 2         | 0             | JAN/FEB/MAR           | 50                     | 64                      | 2                                                  |
| APR/MAY/JUNE          | 0             | 0         | 0             | APR/MAY/JUNE          | 50                     | 0                       | 0                                                  |